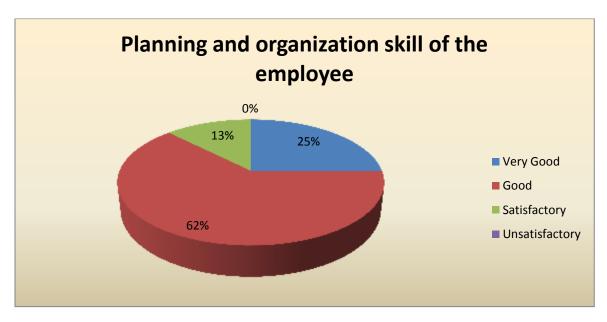

### **FEEDBACK FORM FOR EMPLOYERS**

| Parameter                                       | Very<br>Good | Good | Satisfactory | Unsatisfactory | Total |
|-------------------------------------------------|--------------|------|--------------|----------------|-------|
| Planning and organization skill of the employee | 2            | 5    | 1            | 0              | 8     |
| Feedback frequency in Percentage                | 25           | 62   | 13           | 0              | 100   |