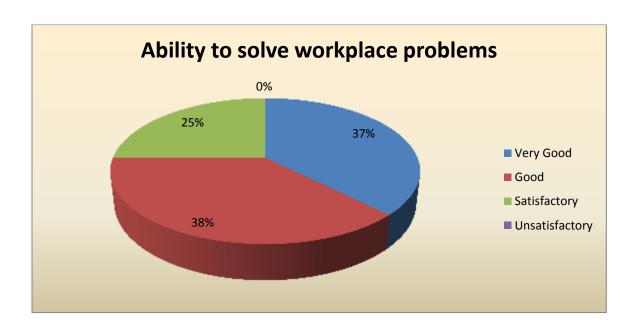

| Parameter                           | Very<br>Good | Good | Satisfactory | Unsatisfactory | Total |
|-------------------------------------|--------------|------|--------------|----------------|-------|
| Ability to solve workplace problems | 3            | 3    | 2            | 0              | 8     |
| Feedback frequency in Percentage    | 37           | 38   | 25           | 0              | 100   |