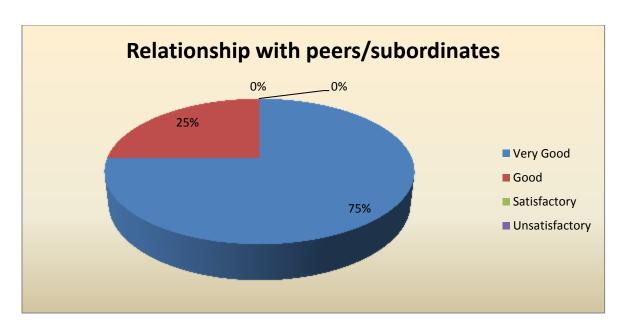

| Parameter                            | Very<br>Good | Good | Satisfactory | Unsatisfactory | Total |
|--------------------------------------|--------------|------|--------------|----------------|-------|
| Relationship with peers/subordinates | 6            | 2    | 0            | 0              | 8     |
| Feedback frequency in Percentage     | 75           | 25   | 0            | 0              | 100   |