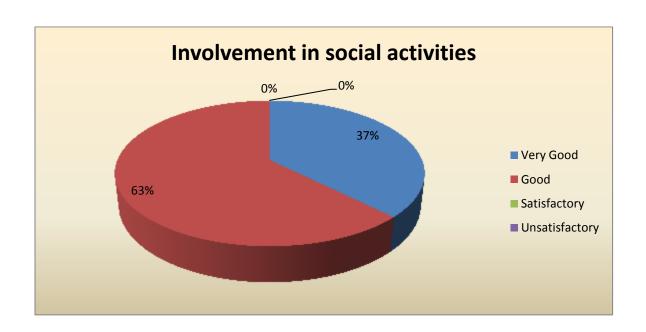

| Parameter                        | Very<br>Good | Good | Satisfactory | Unsatisfactory | Total |
|----------------------------------|--------------|------|--------------|----------------|-------|
| Involvement in social activities | 3            | 5    | 0            | 0              | 8     |
| Feedback frequency in Percentage | 37           | 63   | 0            | 0              | 100   |