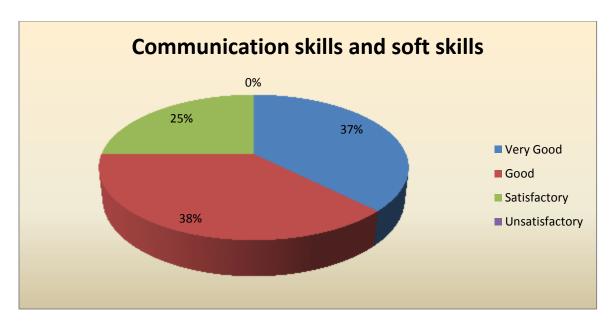

| Parameter                            | Very<br>Good | Good | Satisfactory | Unsatisfactory | Total |
|--------------------------------------|--------------|------|--------------|----------------|-------|
| Communication skills and soft skills | 3            | 3    | 2            | 0              | 8     |
| Feedback frequency in Percentage     | 37           | 38   | 25           | 0              | 100   |