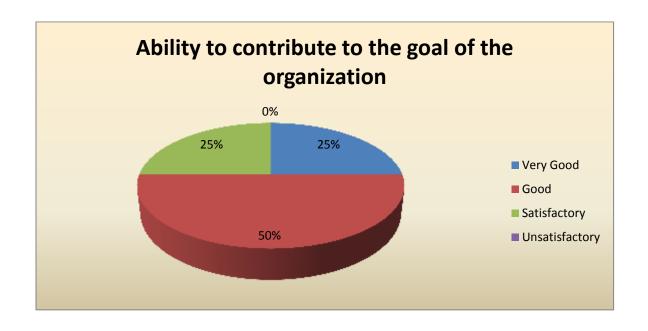

| Parameter                                             | Very<br>Good | Good | Satisfactory | Unsatisfactory | Total |
|-------------------------------------------------------|--------------|------|--------------|----------------|-------|
| Ability to contribute to the goal of the organization | 2            | 4    | 2            | 0              | 8     |
| Feedback frequency in Percentage                      | 25           | 50   | 25           | 0              | 100   |