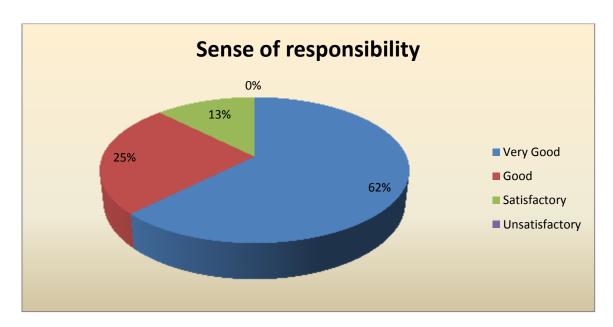

| Parameter                        | Very<br>Good | Good | Satisfactory | Unsatisfactory | Total |
|----------------------------------|--------------|------|--------------|----------------|-------|
| Sense of responsibility          | 5            | 2    | 1            | 0              | 8     |
| Feedback frequency in Percentage | 63           | 25   | 13           | 0              | 100   |