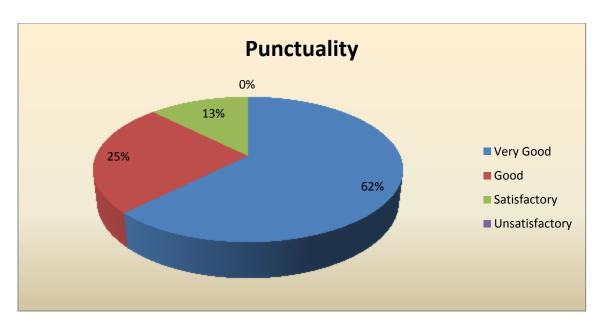

| Parameter                        | Very<br>Good | Good | Satisfactory | Unsatisfactory | Total |
|----------------------------------|--------------|------|--------------|----------------|-------|
| Punctuality                      | 5            | 2    | 1            | 0              | 8     |
| Feedback frequency in Percentage | 62           | 25   | 13           | 0              | 100   |