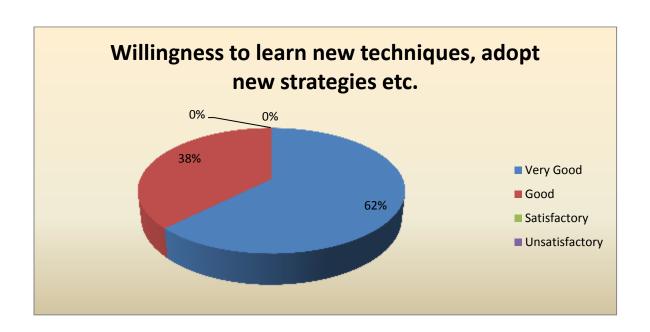

| Parameter                                                      | Very<br>Good | Good | Satisfactory | Unsatisfactory | Total |
|----------------------------------------------------------------|--------------|------|--------------|----------------|-------|
| Willingness to learn new techniques, adopt new strategies etc. | 5            | 3    | 0            | 0              | 8     |
| Feedback frequency in Percentage                               | 63           | 38   | 0            | 0              | 100   |