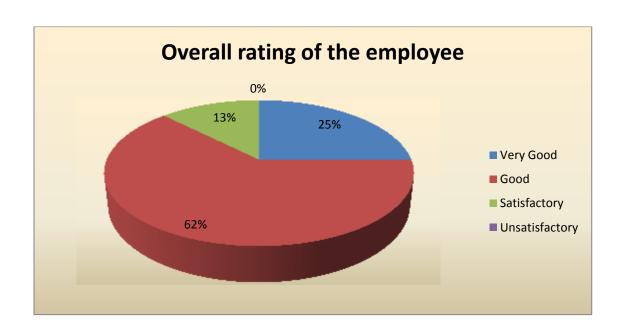

| Parameter                        | Very<br>Good | Good | Satisfactory | Unsatisfactory | Total |
|----------------------------------|--------------|------|--------------|----------------|-------|
| Overall rating of the employee   | 2            | 5    | 1            | 0              | 8     |
| Feedback frequency in Percentage | 25           | 62   | 13           | 0              | 100   |