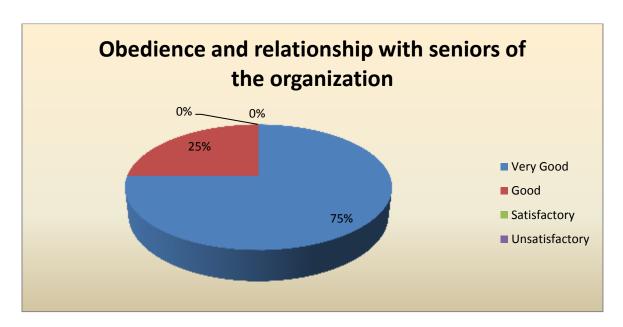

| Parameter                                                   | Very<br>Good | Good | Satisfactory | Unsatisfactory | Total |
|-------------------------------------------------------------|--------------|------|--------------|----------------|-------|
| Obedience and relationship with seniors of the organization | 6            | 2    | 0            | 0              | 8     |
| Feedback frequency in Percentage                            | 75           | 25   | 0            | 0              | 100   |