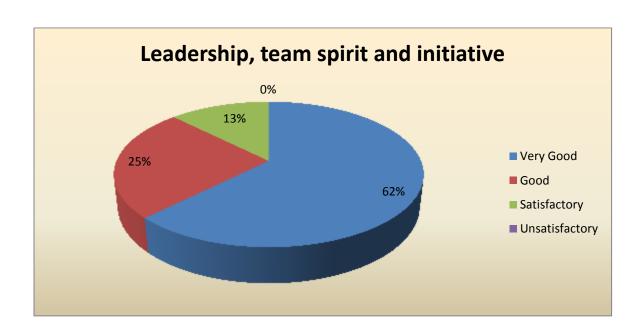

| Parameter                              | Very<br>Good | Good | Satisfactory | Unsatisfactory | Total |
|----------------------------------------|--------------|------|--------------|----------------|-------|
| Leadership, team spirit and initiative | 5            | 2    | 1            | 0              | 8     |
| Feedback frequency in Percentage       | 62           | 25   | 13           | 0              | 100   |