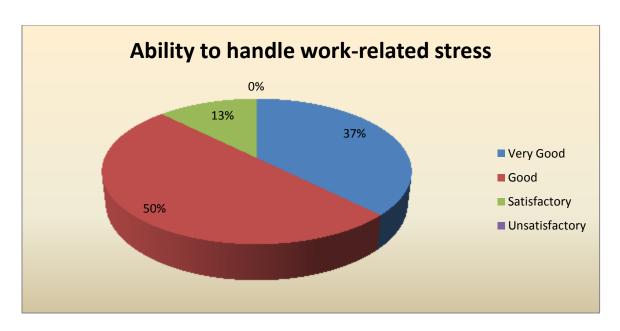

| Parameter                                 | Very<br>Good | Good | Satisfactory | Unsatisfactory | Total |
|-------------------------------------------|--------------|------|--------------|----------------|-------|
| Ability to handle work-<br>related stress | 3            | 4    | 1            | 0              | 8     |
| Feedback frequency in Percentage          | 37           | 50   | 13           | 0              | 100   |